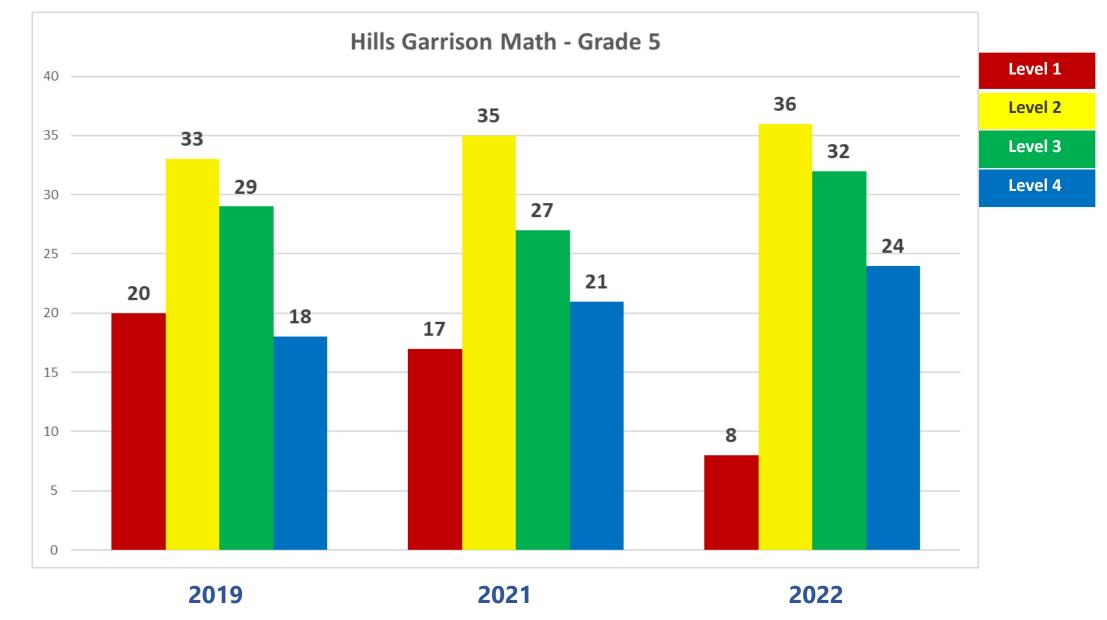

### **Hills Garrison**

- Attendance
- State Assessment
- iReady

### Hills Garrison – iReady Reading

# Hills Garrison – iReady Reading

% Proficient

Level 1 Level 2 Level 3 Level 4

% **Proficient** 

Level 2 Level 3 Level 4

Level 1

Level 1 Level 2 Level 3 Level 4

Level 1 Level 2 Level 3 Level 4