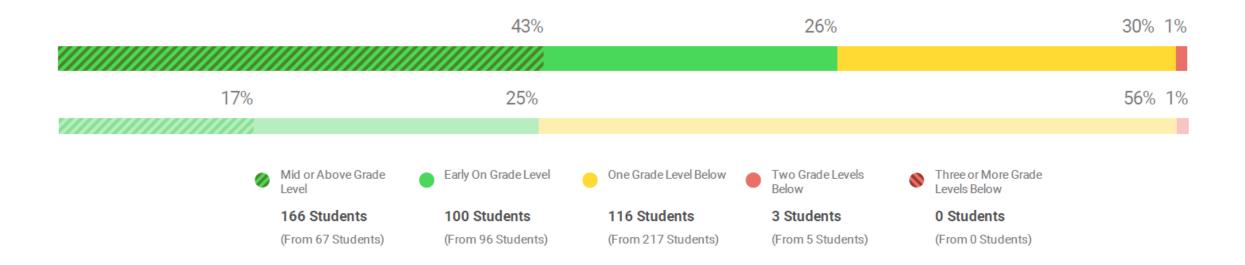

## iReady – ELC Reading K & 1

#### **Overall Placement**

Students Assessed/Total: 385/407