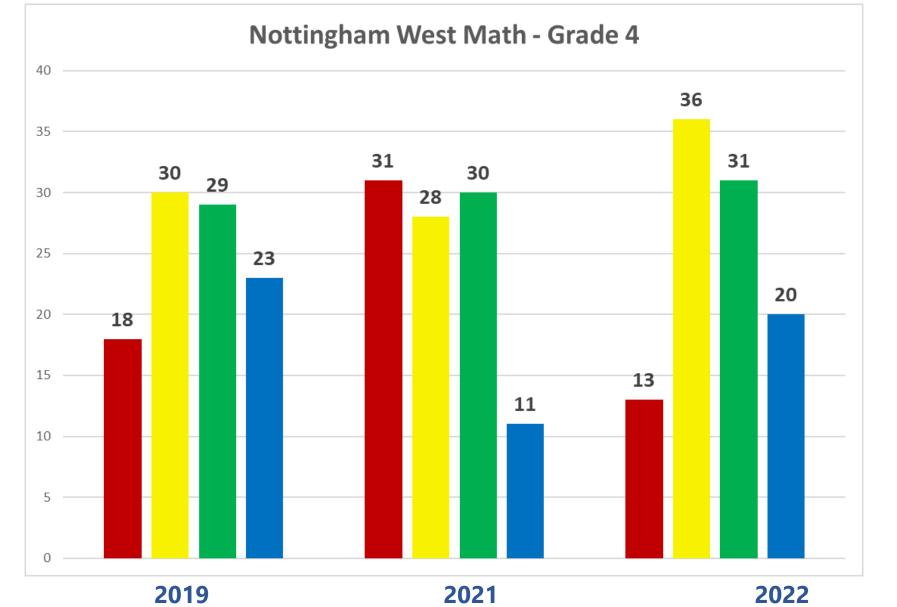

# **Nottingham West – iReady Math All Grades**

#### **Overall Placement**

Students Assessed/Total: 441/454

# Nottingham West – iReady Math All Grades

# Placement by Domain Number and Operations (NO) Algebra and Algebraic Thinking (ALG) Measurement and Data (MS) Geometry (GEO)