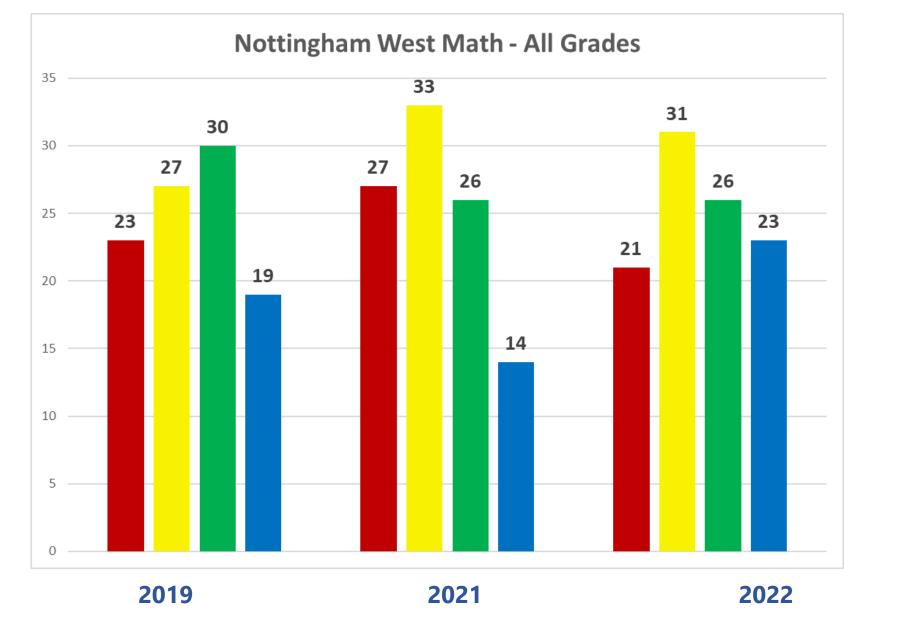

# **Nottingham West – iReady Math All Grades**

#### **Overall Placement**

Students Assessed/Total: 441/454

# Nottingham West – iReady Math All Grades

# Placement by Domain Number and Operations (NO) Algebra and Algebraic Thinking (ALG) Measurement and Data (MS) Geometry (GEO)