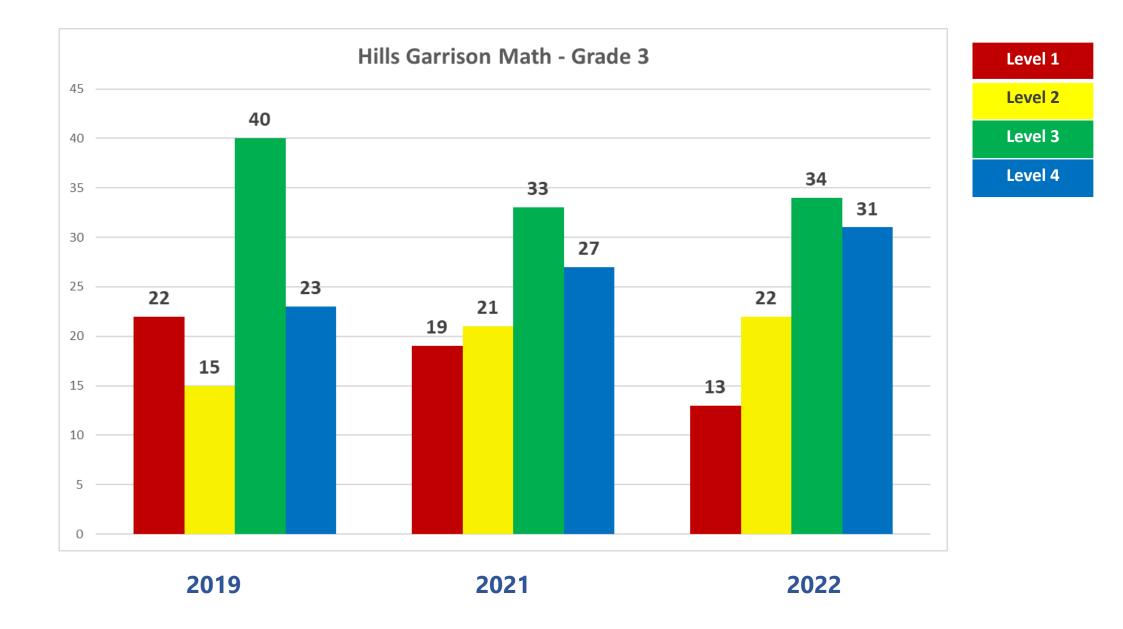

### **Hills Garrison**

- Attendance
- State Assessment
- iReady

### Hills Garrison – iReady Reading

# Hills Garrison – iReady Reading

% Proficient

Level 1 Level 2 Level 3 Level 4

% **Proficient** 

Level 2 Level 3 Level 4

Level 1

Level 1 Level 2 Level 3 Level 4

Level 1 Level 2 Level 3 Level 4