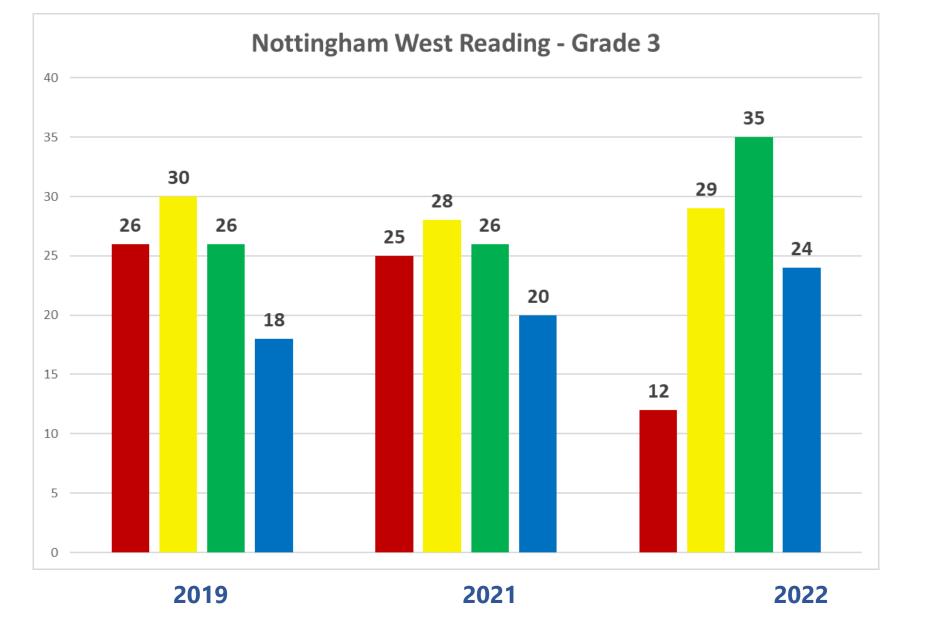

# Nottingham West – iReady Reading All Grades

#### **Overall Placement**

Students Assessed/Total: 439/454