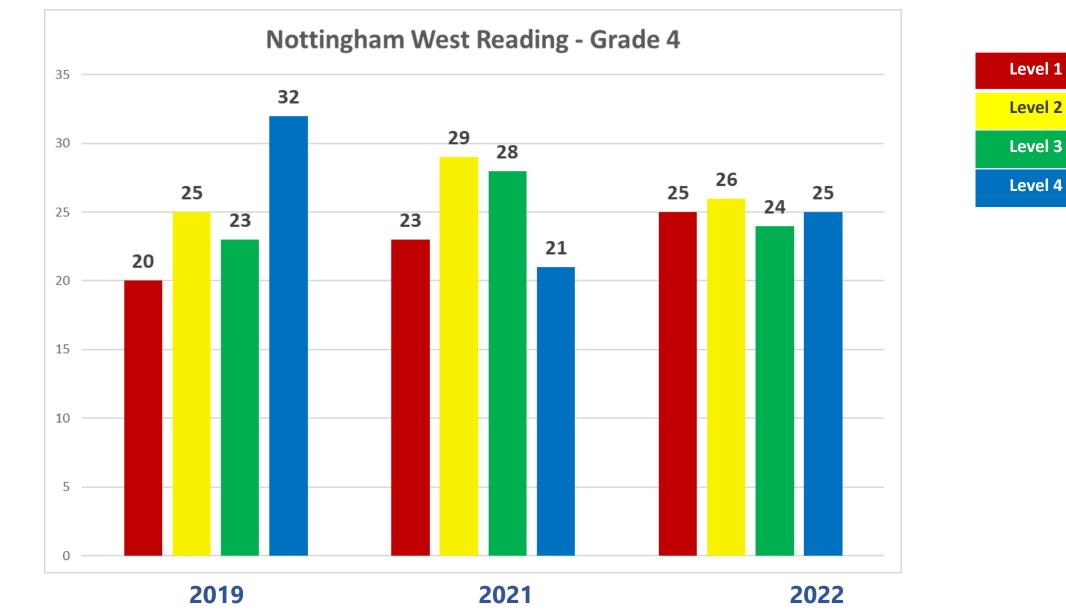

| Grade   |                  | Overall Grade-Level Placement | 0   | •   |     | •  | 8  | Students<br>Assessed/Total |
|---------|------------------|-------------------------------|-----|-----|-----|----|----|----------------------------|
| Grade 4 | Final Diagnostic |                               | 42% | 20% | 31% | 3% | 3% | 118/122                    |
|         | Diagnostic #1    |                               | 18% | 20% | 48% | 6% | 8% |                            |