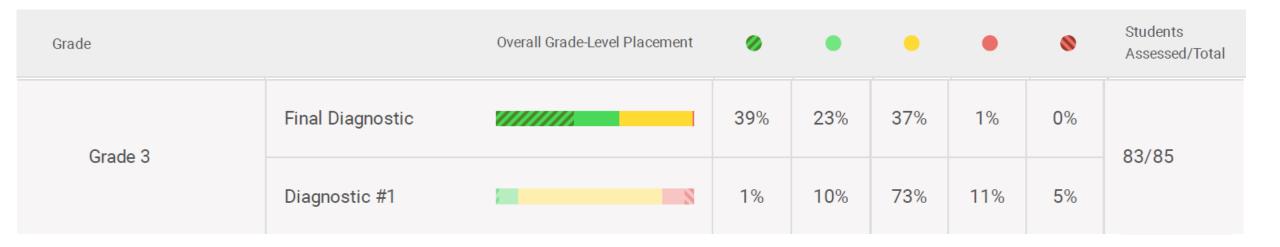

-------------------|--|
| Grade 2 | Final Diagnostic |                               | 50% | 15% | 28% | 7%  | 0% | 60/60                      |  |
|         | Diagnostic #1    |                               | 18% | 12% | 50% | 20% | 0% | 60/63                      |  |

### Hills Garrison – iReady Reading



# Hills Garrison – iReady Reading



# Hills Garrison – iReady Reading



# Hills Garrison – iReady Math All Grades

#### **Overall Placement**

Students Assessed/Total: 337/349



# Hills Garrison – iReady Math All Grades

#### Placement by Domain

| Number and Operations (NO)           |  |  |
|--------------------------------------|--|--|
| Algebra and Algebraic Thinking (ALG) |  |  |
| Measurement and Data (MS)            |  |  |
| Geometry (GEO)                       |  |  |









# **Nottingham West**

- Attendance
- State Assessment
- iReady

# **Nottingham West - Attendance**

| Grade | 2022-2023 | 2021-2022 | 2020-2021 | 2019-2020 | 2018-2019 | 2017-2018 |
|-------|-----------|-----------|-----------|-----------|-----------|-----------|
| 2     | 99.65%    | 92.25%    | 93.37%    | 96.26%    | 95.86%    | 95.80%    |
| 3     | 99.63%    | 92.83%    | 93.28%    | 96.45%    | 95.37%    | 95.51%    |
| 4     | 99.74%    | 92.77%    | 93.22%    | 96.52%    | 95.14%    | 95.93%    |
| 5     | 99.79%    | 92.94%    | 93.37%    | 96.26%    | 95.61%    | 95.14%    |



% Proficient



Level 1 Level 2 Level 3 Level 4







% **Proficient** 

Level 2 Level 3 Level 4

Level 1









Level 1 Level 2 Level 3 Level 4



Level 1 Level 2 Level 3 Level 4

# Nottingham W