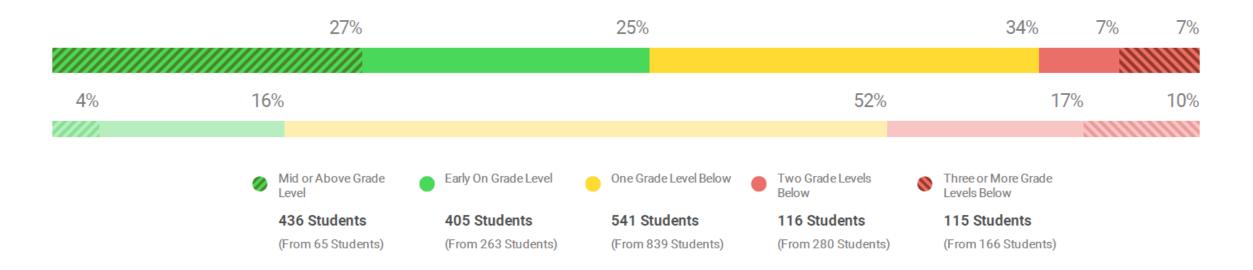

### iReady – Math Grades 1-8

#### **Overall Placement**

Students Assessed/Total: 1,613/2,837