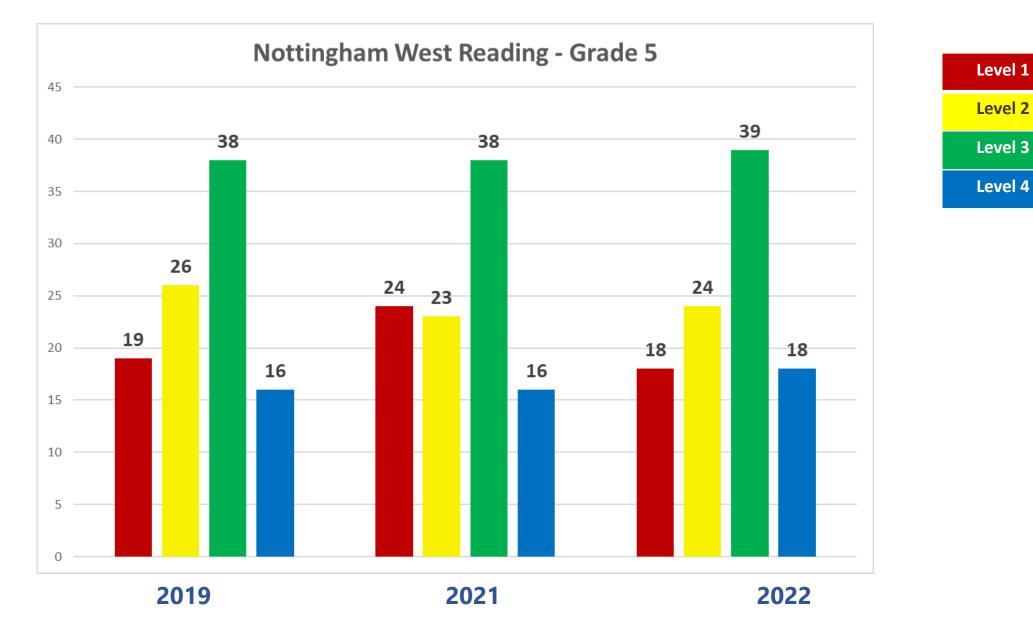

# **Nottingham West**

- Attendance
- State Assessment
- iReady

% Proficient

Level 1 Level 2 Level 3 Level 4

% **Proficient** 

Level 2 Level 3 Level 4

Level 1

Level 1 Level 2 Level 3 Level 4

Level 1 Level 2 Level 3 Level 4