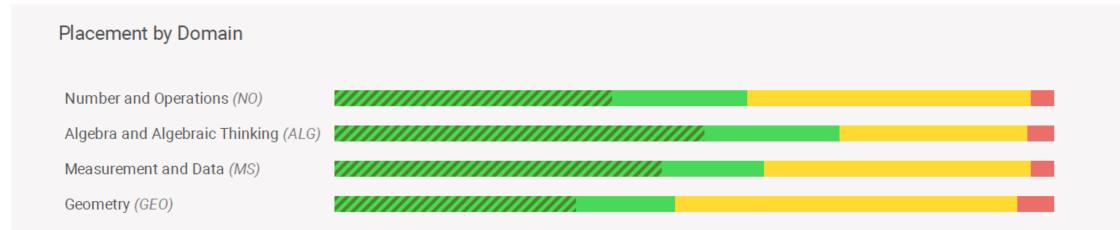

#### Placement by Domain

| Number and Operations (NO)           |  |  |
|--------------------------------------|--|--|
| Algebra and Algebraic Thinking (ALG) |  |  |
| Measurement and Data (MS)            |  |  |
| Geometry (GEO)                       |  |  |