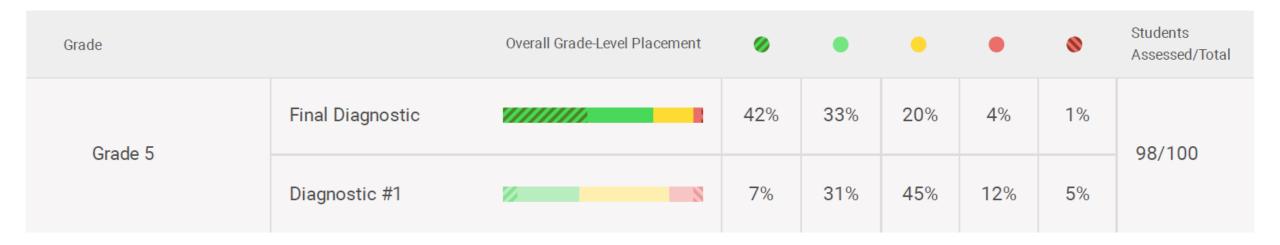

| Grade   |                  | Overall Grade-Level Placement | 0   | •   |     | •  | 8  | Students<br>Assessed/Total |
|---------|------------------|-------------------------------|-----|-----|-----|----|----|----------------------------|
| Grade 4 | Final Diagnostic |                               | 42% | 20% | 31% | 3% | 3% | 118/122                    |
|         | Diagnostic #1    |                               | 18% | 20% | 48% | 6% | 8% |                            |