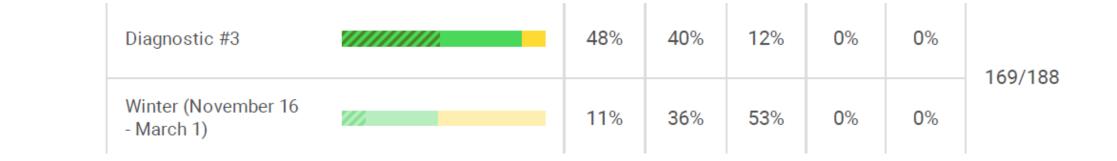

## iReady – ELC Reading Kindergarten

Grade K

## iReady – ELC Math Kindergarten

| Grade   |                                   | Overall Grade-Level Placement | 0   | ٠   |     | •  | 8  | Students<br>Assessed/Total |
|---------|-----------------------------------|-------------------------------|-----|-----|-----|----|----|----------------------------|
| Grade K | Diagnostic #3                     |                               | 54% | 19% | 27% | 0% | 0% | 175/188                    |
|         | Winter (November 16<br>- March 1) |                               | 24% | 15% | 61% | 0% | 0% | 175/188                    |