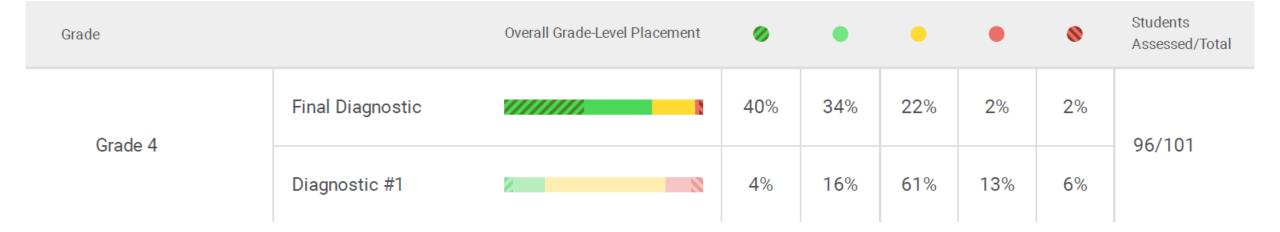

| Grade   |                  | Overall Grade-Level Placement | 0   | •   |     | •  | 8  | Students<br>Assessed/Total |
|---------|------------------|-------------------------------|-----|-----|-----|----|----|----------------------------|
| Grade 4 | Final Diagnostic |                               | 42% | 20% | 31% | 3% | 3% | 118/122                    |
|         | Diagnostic #1    |                               | 18% | 20% | 48% | 6% | 8% |                            |