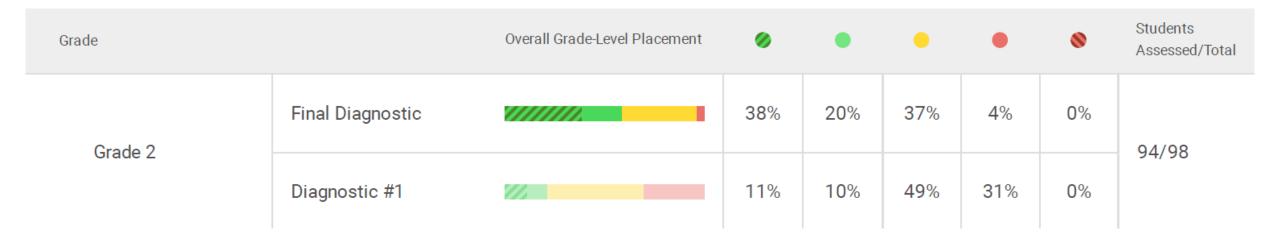

### Hills Garrison – iReady Reading

| Grade   |                  | Overall Grade-Level Placement | 0   | ٠   |     | •   | 8  | Students<br>Assessed/Total |  |
|---------|------------------|-------------------------------|-----|-----|-----|-----|----|----------------------------|--|
| Grade 2 | Final Diagnostic |                               | 50% | 15% | 28% | 7%  | 0% | 60/60                      |  |
|         | Diagnostic #1    |                               | 18% | 12% | 50% | 20% | 0% | 60/63                      |  |