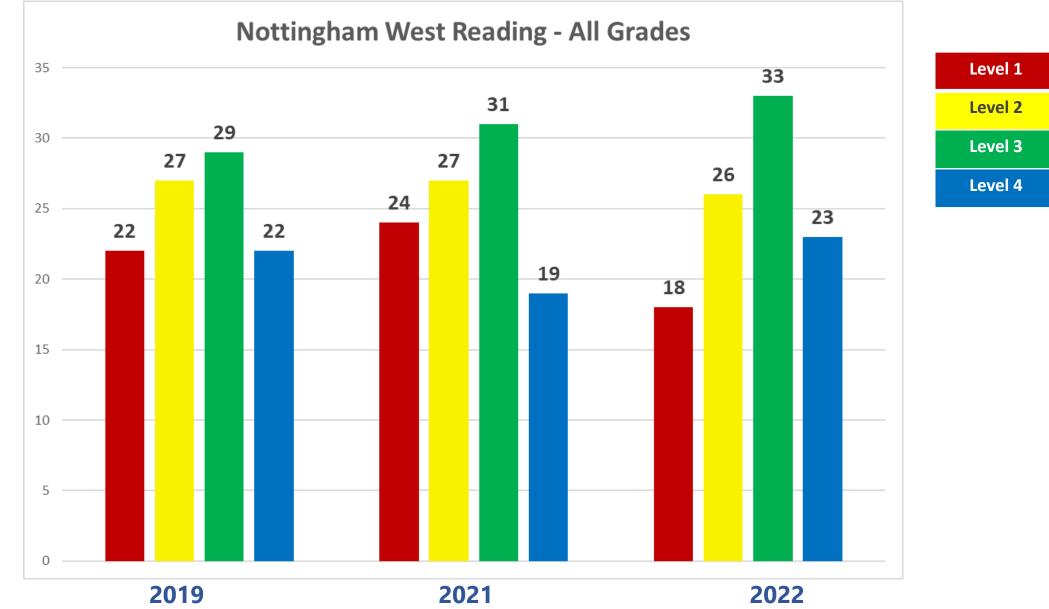

# Nottingham West – iReady Reading All Grades

#### **Overall Placement**

Students Assessed/Total: 439/454