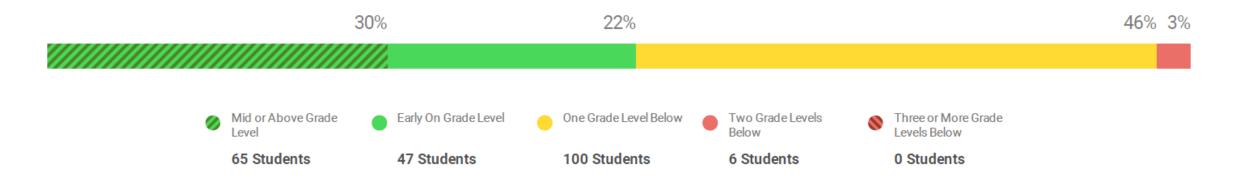

### Hills Garrison – iReady Reading

| Grade   |                  | Overall Grade-Level Placement | 0   | ٠   |     | •   | 8  | Students<br>Assessed/Total |  |
|---------|------------------|-------------------------------|-----|-----|-----|-----|----|----------------------------|--|
| Grade 2 | Final Diagnostic |                               | 50% | 15% | 28% | 7%  | 0% | 60/60                      |  |
|         | Diagnostic #1    |                               | 18% | 12% | 50% | 20% | 0% | 60/63                      |  |