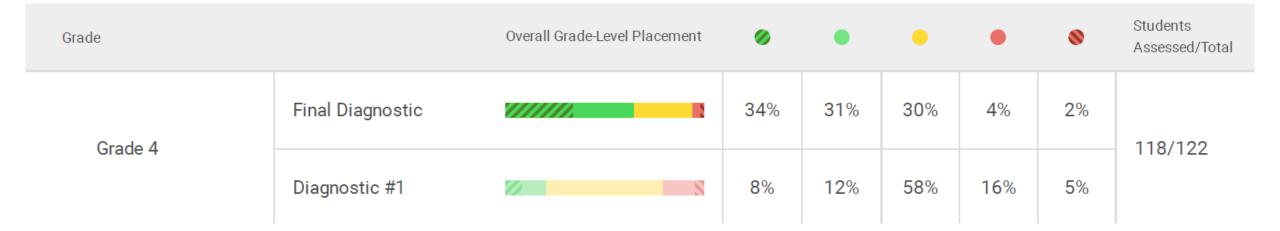

| Grade   |                  | Overall Grade-Level Placement | 0   | •   |     | •  | 8  | Students<br>Assessed/Total |
|---------|------------------|-------------------------------|-----|-----|-----|----|----|----------------------------|
| Grade 4 | Final Diagnostic |                               | 42% | 20% | 31% | 3% | 3% | 118/122                    |
|         | Diagnostic #1    |                               | 18% | 20% | 48% | 6% | 8% |                            |