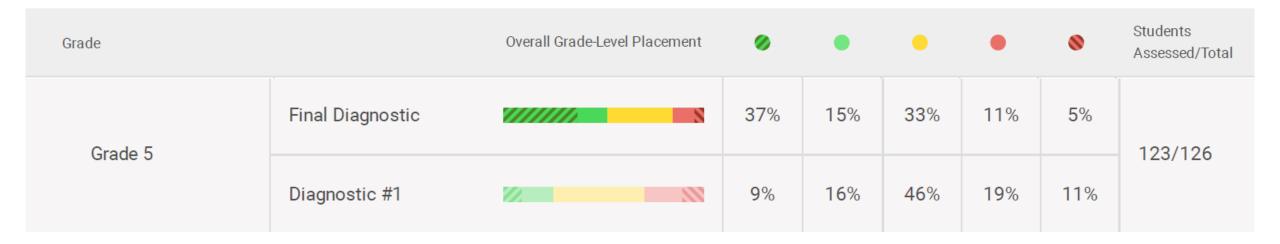

# Nottingham West – iReady Reading All Grades

#### **Overall Placement**

Students Assessed/Total: 439/454