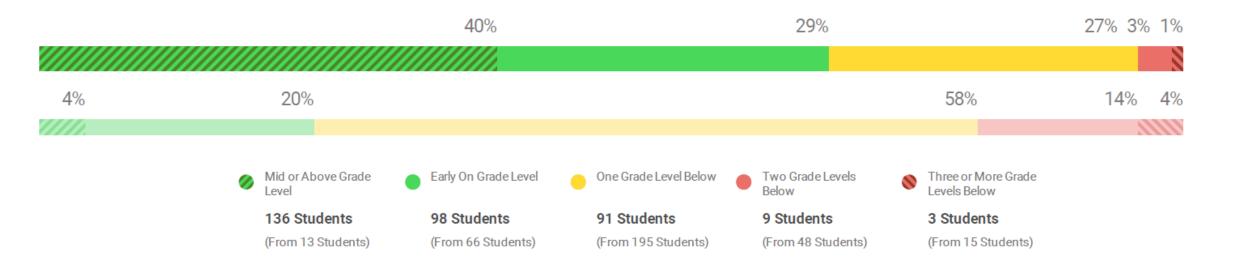

mprehension: Informational Text<br>(INFO) |  |

### Hills Garrison – iReady Reading

| Grade   |                  | Overall Grade-Level Placement | 0   | ٠   |     | •   | 8  | Students<br>Assessed/Total |  |
|---------|------------------|-------------------------------|-----|-----|-----|-----|----|----------------------------|--|
| Grade 2 | Final Diagnostic |                               | 50% | 15% | 28% | 7%  | 0% | 60/60                      |  |
|         | Diagnostic #1    |                               | 18% | 12% | 50% | 20% | 0% | 60/63                      |  |

### Hills Garrison – iReady Reading



# Hills Garrison – iReady Reading



# Hills Garrison – iReady Reading



# Hills Garrison – iReady Math All Grades

#### **Overall Placement**

Students Assessed/Total: 337/349



# Hills Garrison – iReady Math All Grades

#### Placement by Domain

| Number and Operations (NO)           |  |  |
|--------------------------------------|--|--|
| Algebra and Algebraic Thinking (ALG) |  |  |
| Measurement and Data (MS)            |  |  |
| Geometry (GEO)                       |  |  |









# **Nottingham West**

- Attendance
- State Assessment
- iReady

# **Nottingham West - Attendance**

| Grade | 2022-2023 | 2021-2022 | 2020-2021 | 2019-2020 | 2018-2019 | 2017-2018 |
|-------|-----------|-----------|-----------|-----------|-----------|-----------|
| 2     | 99.65%    | 92.25%    | 93.37%    | 96.26%    | 95.86%    | 95.80%    |
| 3     | 99.63%    | 92.83%    | 93.28%    | 96.45%    | 95.37%    | 95.51%    |
| 4     | 99.74%    | 92.77%    | 93.22%    | 96.52%