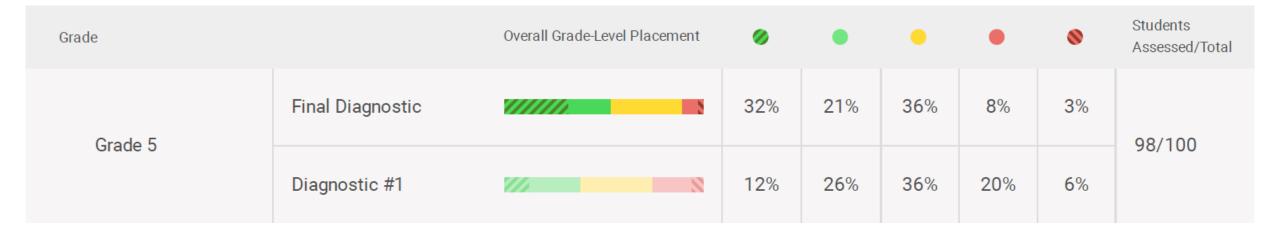

| Vocabulary (VOC)                            |  |
| Comprehension: Literature (LIT)             |  |
| Comprehension: Informational Text<br>(INFO) |  |

### Hills Garrison – iReady Reading

| Grade   |                  | Overall Grade-Level Placement | 0   | ٠   |     | •   | 8  | Students<br>Assessed/Total |  |
|---------|------------------|-------------------------------|-----|-----|-----|-----|----|----------------------------|--|
| Grade 2 | Final Diagnostic |                               | 50% | 15% | 28% | 7%  | 0% | 60/60                      |  |
|         | Diagnostic #1    |                               | 18% | 12% | 50% | 20% | 0% | 60/63                      |  |

### Hills Garrison – iReady Reading



# Hills Garrison – iReady Reading



# Hills Garrison – iReady Reading



# Hills Garrison – iReady Math All Grades

#### **Overall Placement**

Students Assessed/Total: 337/349



# Hills Garrison – iReady Math All Grades

#### Placement by Domain

| Number and Operations (NO)           |  |  |
|--------------------------------------|--|--|
| Algebra and Algebraic Thinking (ALG) |  |  |
| Measurement and Data (MS)            |  |  |
| Geometry (GEO)                       |  |  |









# **Nottingham West**

- Attendance
- State Assessment
- iReady

# **Nottingham West - Attendance**

| Grade | 2022-2023 | 2021-2022 | 2020-2021 | 2019-2020 | 2018-2019 | 2017-2018 |
|-------|-----------|-----------|-----------|-----------|-----------|-----------|
| 2     | 99.65%    | 92.25%    | 93.37%    | 96.26%    | 95.86%    | 95.80%    |
| 3     | 99.63%    | 92.83%