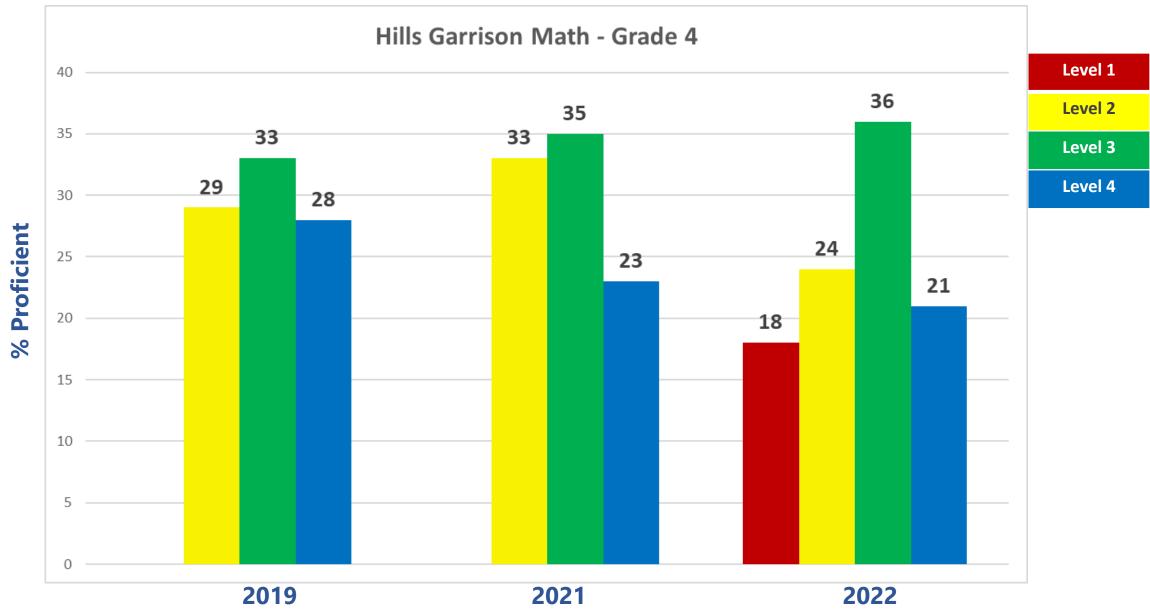

### **Hills Garrison**

- Attendance
- State Assessment
- iReady

### Hills Garrison – iReady Reading

# Hills Garrison – iReady Reading

% Proficient

Level 1 Level 2 Level 3 Level 4

% **Proficient** 

Level 2 Level 3 Level 4

Level 1

Level 1 Level 2 Level 3 Level 4

Level 1 Level 2 Level 3 Level 4