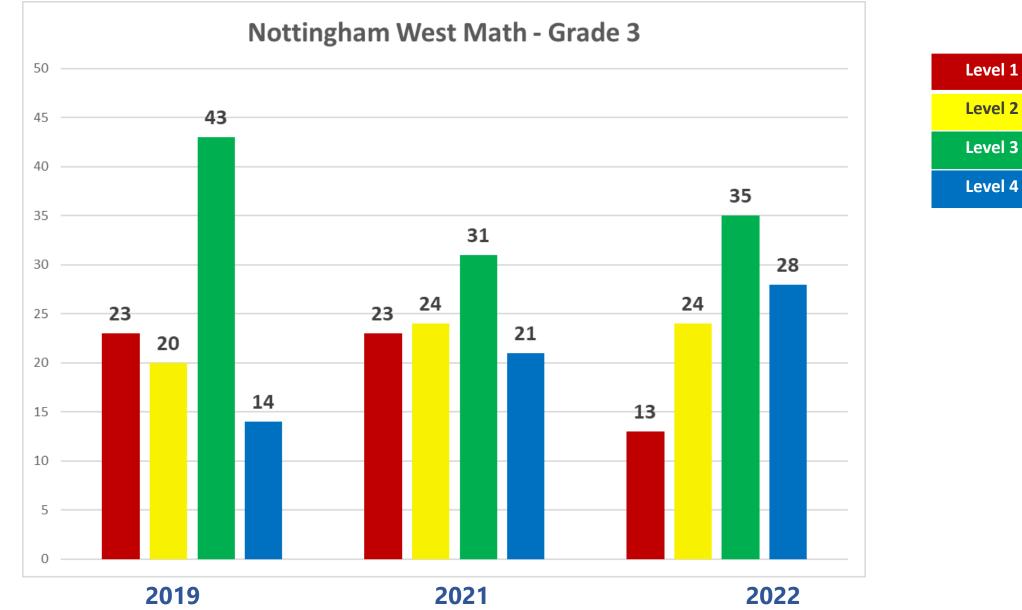

# **Nottingham West – iReady Math All Grades**

#### **Overall Placement**

Students Assessed/Total: 441/454

# Nottingham West – iReady Math All Grades

# Placement by Domain Number and Operations (NO) Algebra and Algebraic Thinking (ALG) Measurement and Data (MS) Geometry (GEO)