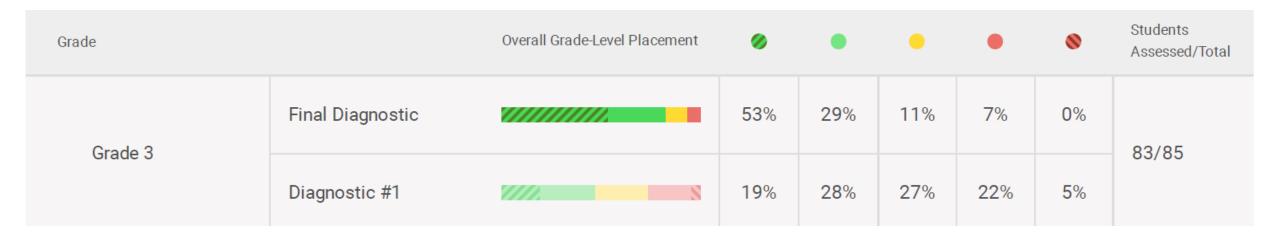

### Hills Garrison – iReady Reading

| Grade   |                  | Overall Grade-Level Placement | 0   | ٠   |     | •   | 8  | Students<br>Assessed/Total |  |
|---------|------------------|-------------------------------|-----|-----|-----|-----|----|----------------------------|--|
| Grade 2 | Final Diagnostic |                               | 50% | 15% | 28% | 7%  | 0% | 60/60                      |  |
|         | Diagnostic #1    |                               | 18% | 12% | 50% | 20% | 0% | 60/63                      |  |