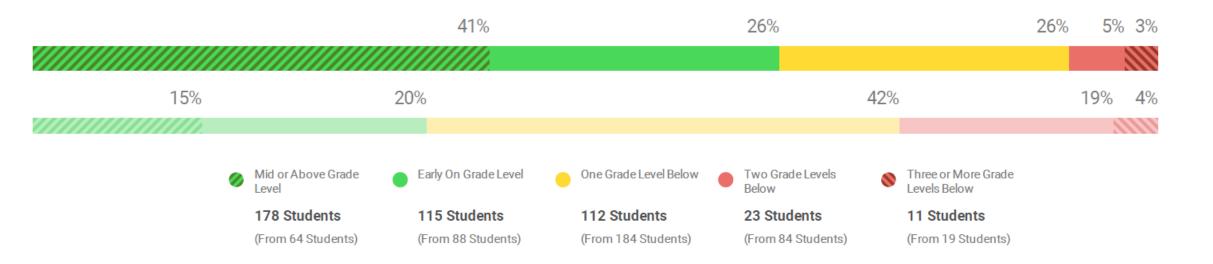

# Nottingham West – iReady Reading All Grades

#### **Overall Placement**

Students Assessed/Total: 439/454