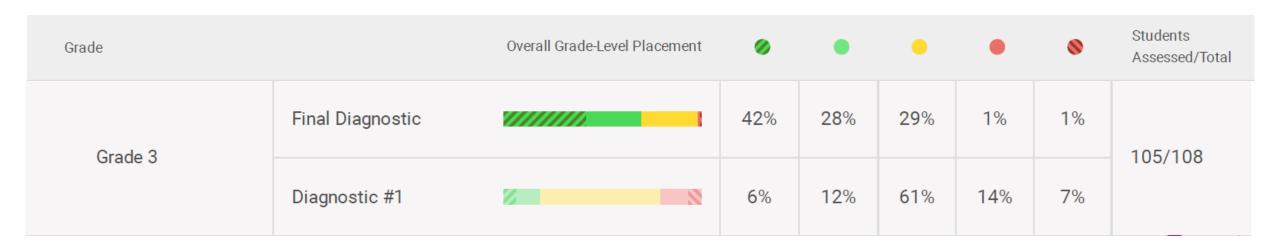

### Hills Garrison – iReady Reading

| Grade   |                  | Overall Grade-Level Placement | 0   | ٠   |     | •   | 8  | Students<br>Assessed/Total |  |
|---------|------------------|-------------------------------|-----|-----|-----|-----|----|----------------------------|--|
| Grade 2 | Final Diagnostic |                               | 50% | 15% | 28% | 7%  | 0% | 60/60                      |  |
|         | Diagnostic #1    |                               | 18% | 12% | 50% | 20% | 0% | 60/63                      |  |