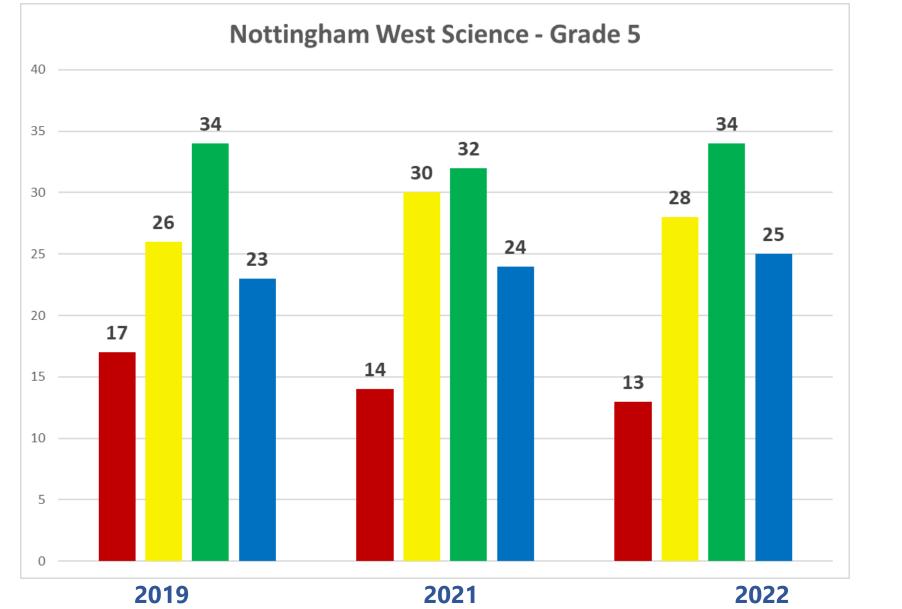

### **State Assessments**

- Data available for 2019, 2021, 2022
- No test in 2020 due to COVID