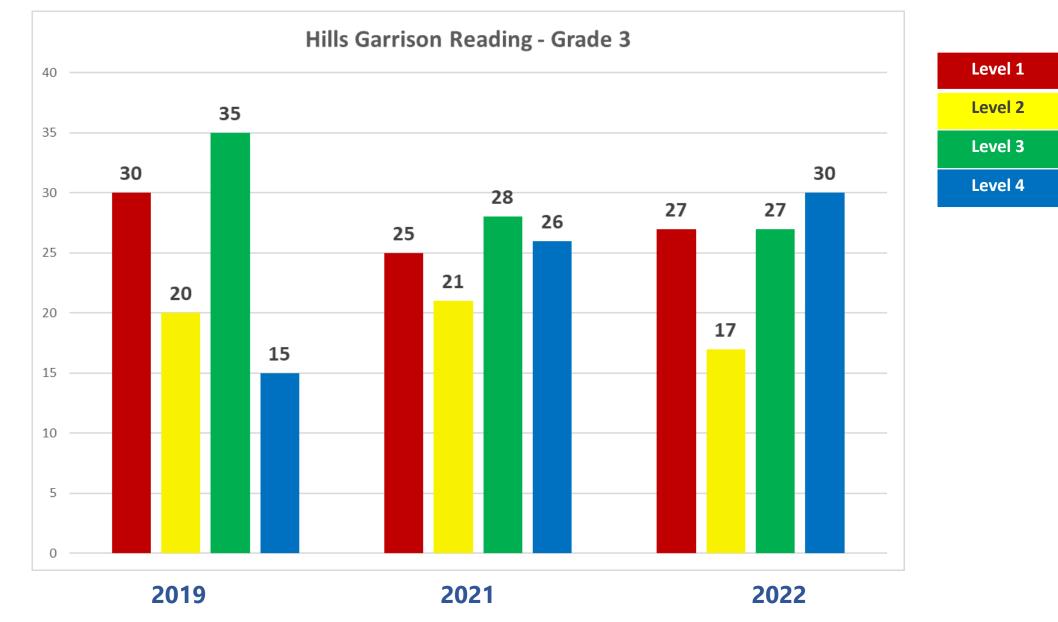

| 31% | 22% | 46% | 2%  | 0% | 213/219                    |
|         | Diagnostic #1 |                               | 2%  | 6%  | 73% | 20% | 0% |                            |

### **Hills Garrison**

- Attendance
- State Assessment
- iReady

### Hills Garrison - Attendance

| Grade | 2022-2023 | 2021-2022 | 2020-2021 | 2019-2020 | 2018-2019 | 2017-2018 |
|-------|-----------|-----------|-----------|-----------|-----------|-----------|
| 2     | 99.58%    | 92.14%    | 93.23%    | 97.46%    | 90.81%    | 96.39%    |
| 3     | 98.36%    | 93.02%    | 93.98%    | 96.97%    | 92.24%    | 95.92%    |
| 4     | 99.55%    | 93.17%    | 92.20%    | 96.23%    | 94.98%    | 95.72%    |
| 5     | 99.56%    | 91.85%    | 91.68%    | 97.30%    | 95.47%    | 96.02%    |



















### Hills Garrison – iReady Reading All Grades

#### **Overall Placement**

Students Assessed/Total: 337/349



### Hills Garrison – iReady Reading All Grades

#### Placement by Domain

| Phonological Awareness (PA)                 |  |
|---------------------------------------------|--|
| Phonics (PH)                                |  |
| High-Frequency Words (HFW)                  |  |
| Vocabulary (VOC)                            |  |
| Comprehension: Literature (LIT)             |  |
| Comprehension: Informational Text<br>(INFO) |  |

### Hills Garrison – iReady Reading

| Grade   |                  | Overall Grade-Level Placement | 0   | ٠   |     | •   | 8  | Students<br>Assessed/Total |  |
|---------|------------------|-------------------------------|-----|-----|-----