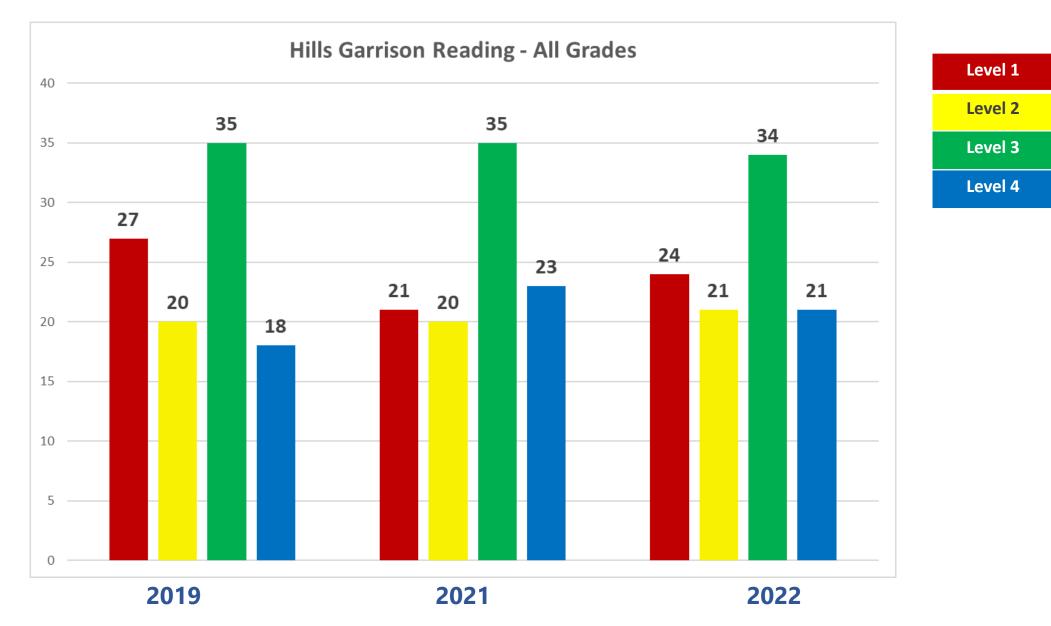

% Proficient

Level 1 Level 2 Level 3 Level 4

% **Proficient** 

Level 2 Level 3 Level 4

Level 1

Level 1 Level 2 Level 3 Level 4

Level 1 Level 2 Level 3 Level 4