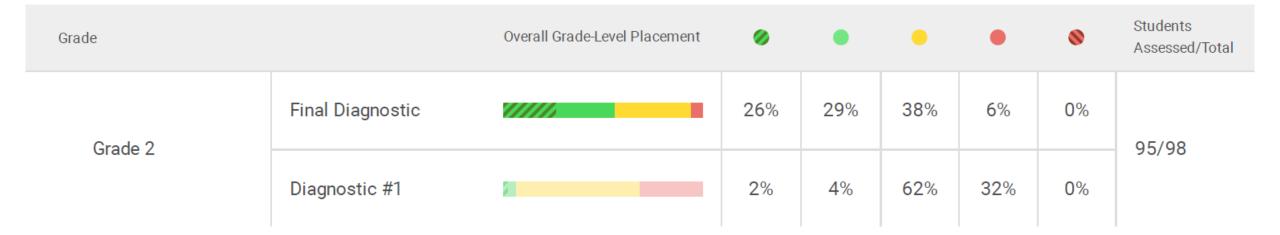

### Hills Garrison – iReady Reading

| Grade   |                  | Overall Grade-Level Placement | 0   | ٠   |     | •   | 8  | Students<br>Assessed/Total |  |
|---------|------------------|-------------------------------|-----|-----|-----|-----|----|----------------------------|--|
| Grade 2 | Final Diagnostic |                               | 50% | 15% | 28% | 7%  | 0% | 60/60                      |  |
|         | Diagnostic #1    |                               | 18% | 12% | 50% | 20% | 0% | 60/63                      |  |