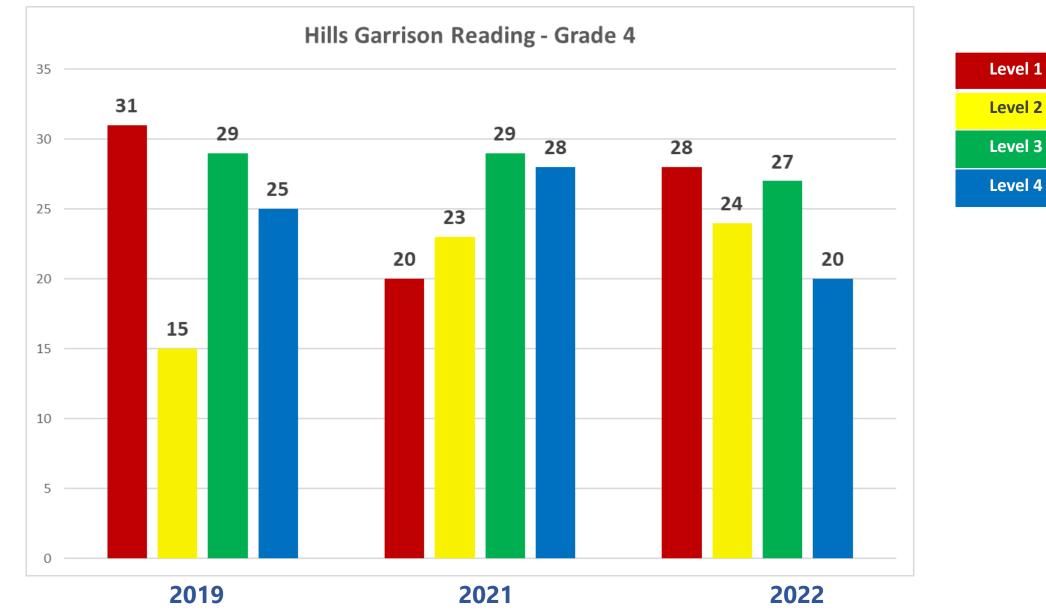

| 31% | 22% | 46% | 2%  | 0% | 213/219                    |
|         | Diagnostic #1 |                               | 2%  | 6%  | 73% | 20% | 0% |                            |

### **Hills Garrison**

- Attendance
- State Assessment
- iReady

### Hills Garrison - Attendance

| Grade | 2022-2023 | 2021-2022 | 2020-2021 | 2019-2020 | 2018-2019 | 2017-2018 |
|-------|-----------|-----------|-----------|-----------|-----------|-----------|
| 2     | 99.58%    | 92.14%    | 93.23%    | 97.46%    | 90.81%    | 96.39%    |
| 3     | 98.36%    | 93.02%    | 93.98%    | 96.97%    | 92.24%    | 95.92%    |
| 4     | 99.55%    | 93.17%    | 92.20%    | 96.23%    | 94.98%    | 95.72%    |
| 5     | 99.56%    | 91.85%    | 91.68%    | 97.30%    | 95.47%    | 96.02%    |



















### Hills Garrison – iReady Reading All Grades

#### **Overall Placement**

Students Assessed/Total: 337/349



### Hills Garrison – iReady Reading All Grades

#### Placement by Domain

| Phonological Awareness (PA)                 |  |
|---------------------------------------------|--|
| Phonics (PH)                                |  |
| High-Frequency Words (HFW)                  |  |
| Vocabulary (VOC)                            |  |
| Comprehension: Literature (LIT)             |  |
| Comprehension: Informational Text<br>(INFO) |  |

### Hills Garrison – iReady Reading

| Grade   |                  | Overall Grade-Level Placement | 0   | ٠   |     | •   | 8  | Students<br>Assessed/Total |  |
|---------|------------------|-------------------------------|-----|-----|-----|-