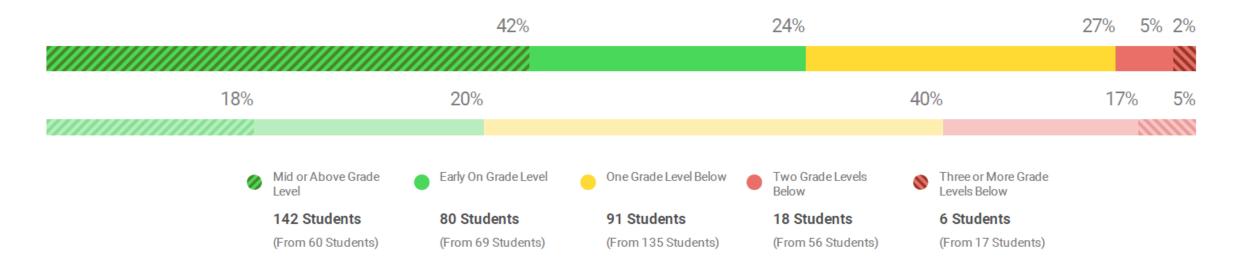

### Hills Garrison – iReady Reading

| Grade   |                  | Overall Grade-Level Placement | 0   | ٠   |     | •   | 8  | Students<br>Assessed/Total |  |
|---------|------------------|-------------------------------|-----|-----|-----|-----|----|----------------------------|--|
| Grade 2 | Final Diagnostic |                               | 50% | 15% | 28% | 7%  | 0% | 60/60                      |  |
|         | Diagnostic #1    |                               | 18% | 12% | 50% | 20% | 0% | 60/63                      |  |

### Hills Garrison – iReady Reading

# Hills Garrison – iReady Reading