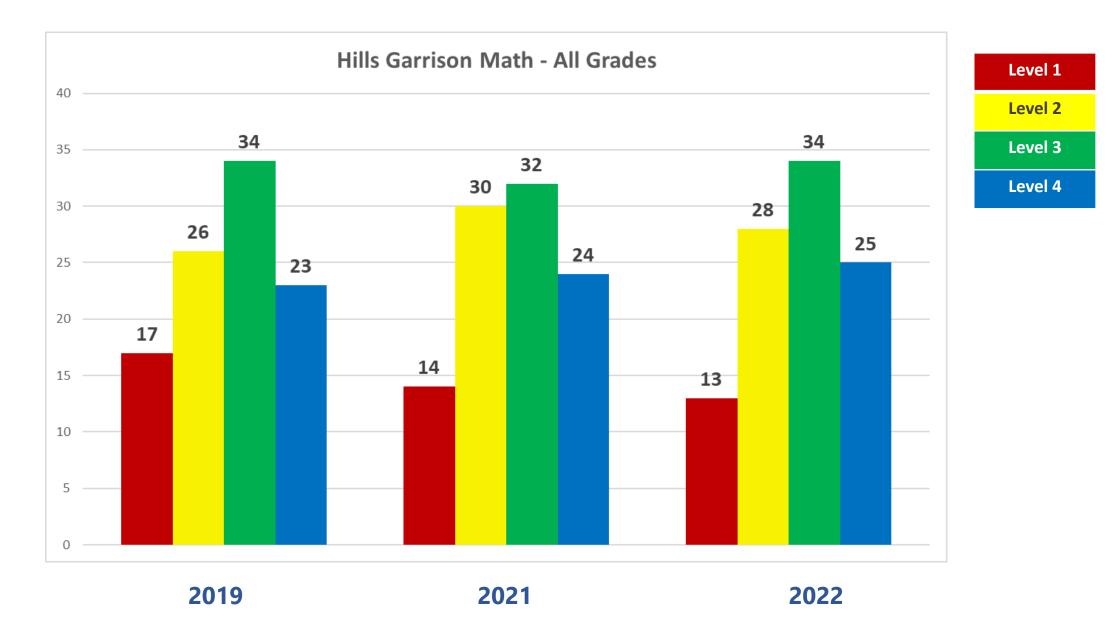

# Hills Garrison – iReady Math All Grades

#### **Overall Placement**

Students Assessed/Total: 337/349