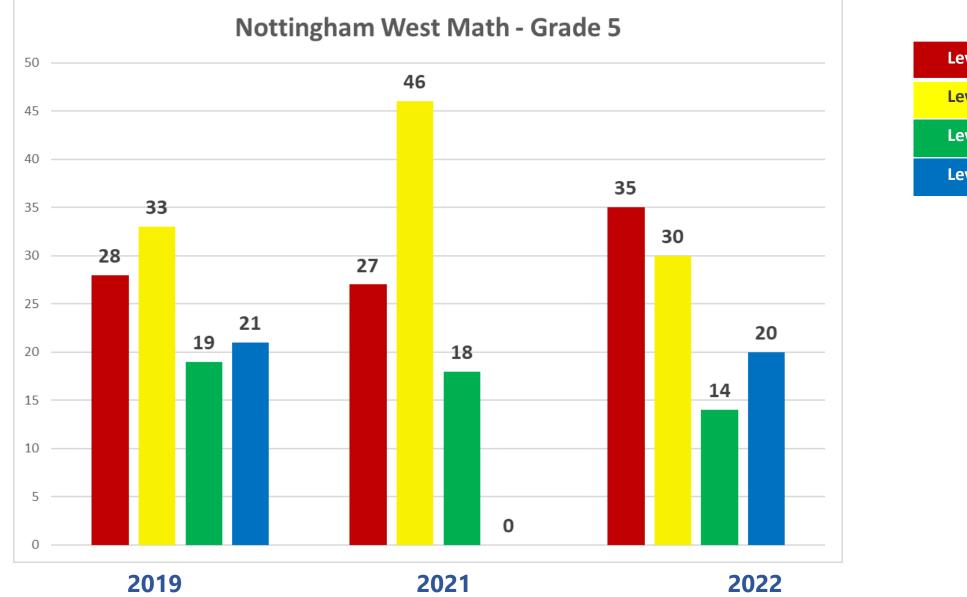

### **State Assessments**

- Data available for 2019, 2021, 2022
- No test in 2020 due to COVID