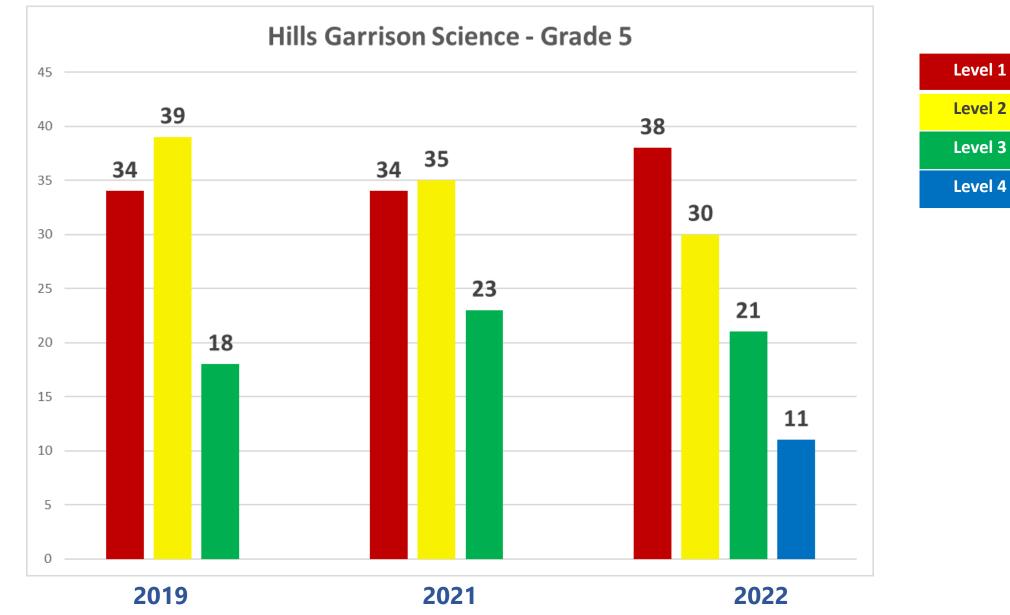

### **Hills Garrison**

- Attendance
- State Assessment
- iReady

### Hills Garrison – iReady Reading

# Hills Garrison – iReady Reading

% Proficient

Level 1 Level 2 Level 3 Level 4

% **Proficient** 

Level 2 Level 3 Level 4

Level 1

Level 1 Level 2 Level 3 Level 4

Level 1 Level 2 Level 3 Level 4