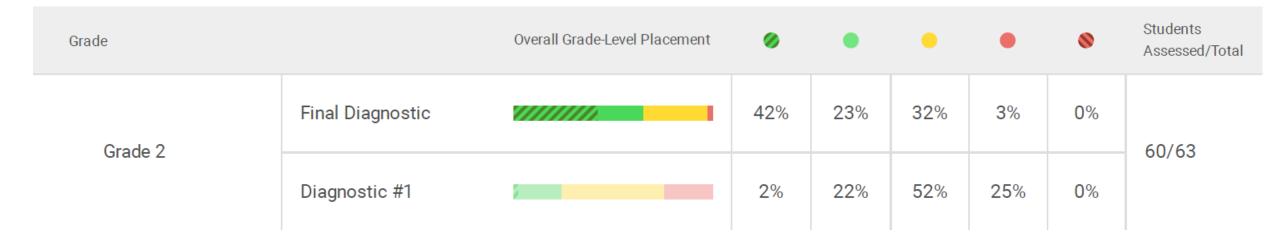

### Hills Garrison – iReady Reading

| Grade   |                  | Overall Grade-Level Placement | 0   | ٠   |     | •   | 8  | Students<br>Assessed/Total |  |
|---------|------------------|-------------------------------|-----|-----|-----|-----|----|----------------------------|--|
| Grade 2 | Final Diagnostic |                               | 50% | 15% | 28% | 7%  | 0% | 60/60                      |  |
|         | Diagnostic #1    |                               | 18% | 12% | 50% | 20% | 0% | 60/63                      |  |