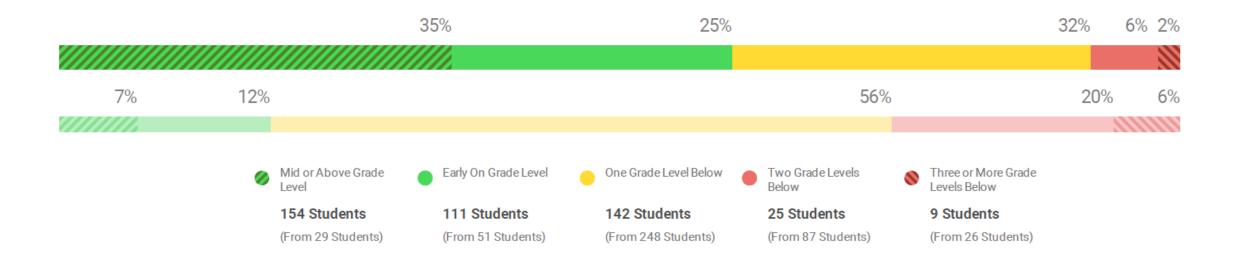

High-Frequency Words (HFW)                  |  |
| Vocabulary (VOC)                            |  |
| Comprehension: Literature (LIT)             |  |
| Comprehension: Informational Text<br>(INFO) |  |





| Grade   |                  | Overall Grade-Level Placement | 0   | •   |     | •  | 8  | Students<br>Assessed/Total |
|---------|------------------|-------------------------------|-----|-----|-----|----|----|----------------------------|
| Grade 4 | Final Diagnostic |                               | 42% | 20% | 31% | 3% | 3% | 118/122                    |
|         | Diagnostic #1    |                               | 18% | 20% | 48% | 6% | 8% |                            |



# **Nottingham West – iReady Math All Grades**

#### **Overall Placement**

Students Assessed/Total: 441/454



# Nottingham West – iReady Math All Grades

# Placement by Domain Number and Operations (NO) Algebra and Algebraic Thinking (ALG) Measurement and Data (MS) Geometry (GEO)









# **#HudsonLearnsTogether**