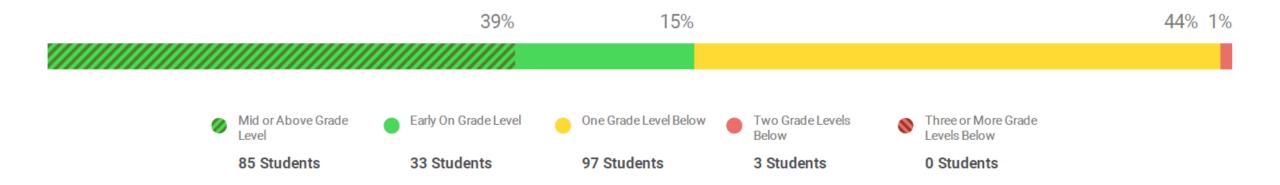

## iReady – ELC Reading Grade 1

| Grade   |               | Overall Grade-Level Placement | 0   | •   |     | •   | 8  | Students<br>Assessed/Total |  |
|---------|---------------|-------------------------------|-----|-----|-----|-----|----|----------------------------|--|
| Grade 1 | Diagnostic #3 |                               | 39% | 15% | 44% | 1%  | 0% | 010/010                    |  |
|         | Diagnostic #1 |                               | 8%  | 8%  | 71% | 14% | 0% | 213/219                    |  |