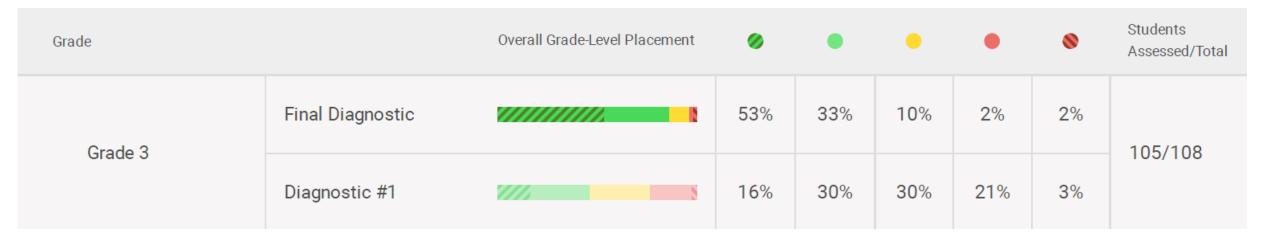

| Grade   |                  | Overall Grade-Level Placement | 0   | •   |     | •  | 8  | Students<br>Assessed/Total |
|---------|------------------|-------------------------------|-----|-----|-----|----|----|----------------------------|
| Grade 4 | Final Diagnostic |                               | 42% | 20% | 31% | 3% | 3% | 118/122                    |
|         | Diagnostic #1    |                               | 18% | 20% | 48% | 6% | 8% |                            |