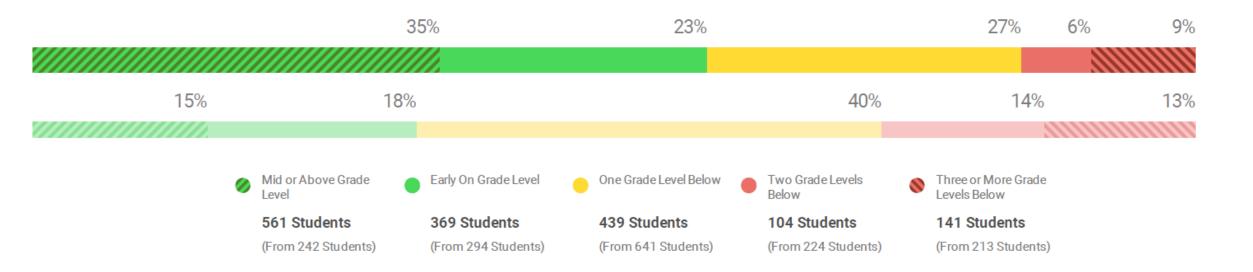

### iReady – Reading Grades 1-8

#### **Overall Placement**

Students Assessed/Total: 1,614/2,900