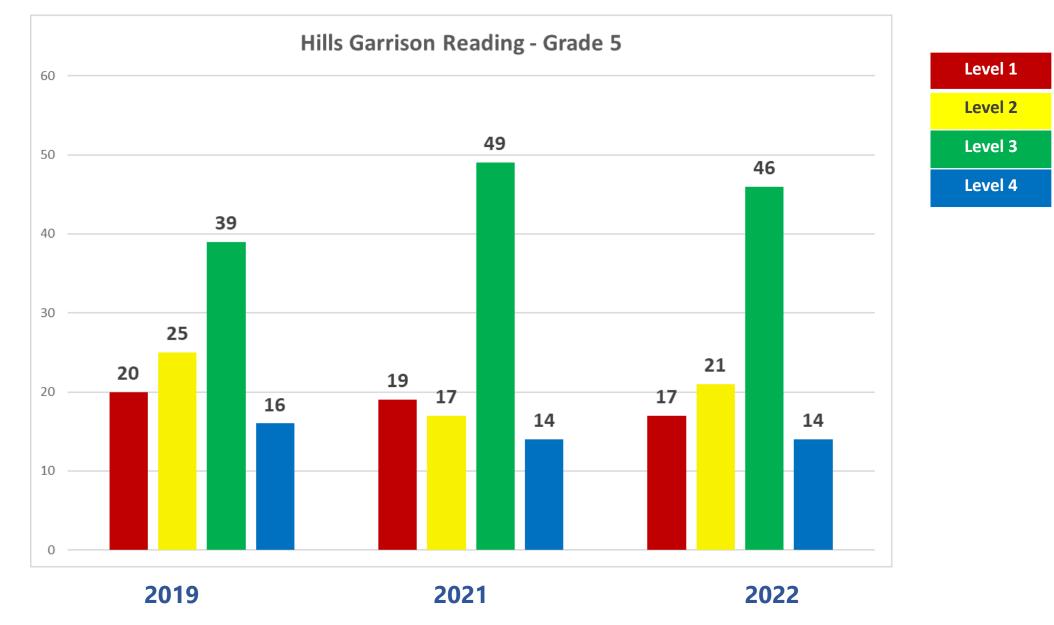

| 31% | 22% | 46% | 2%  | 0% | 213/219                    |
|         | Diagnostic #1 |                               | 2%  | 6%  | 73% | 20% | 0% |                            |

### **Hills Garrison**

- Attendance
- State Assessment
- iReady

### Hills Garrison - Attendance

| Grade | 2022-2023 | 2021-2022 | 2020-2021 | 2019-2020 | 2018-2019 | 2017-2018 |
|-------|-----------|-----------|-----------|-----------|-----------|-----------|
| 2     | 99.58%    | 92.14%    | 93.23%    | 97.46%    | 90.81%    | 96.39%    |
| 3     | 98.36%    | 93.02%    | 93.98%    | 96.97%    | 92.24%    | 95.92%    |
| 4     | 99.55%    | 93.17%    | 92.20%    | 96.23%    | 94.98%    | 95.72%    |
| 5     | 99.56%    | 91.85%    | 91.68%    | 97.30%    | 95.47%    | 96.02%    |



















### Hills Garrison – iReady Reading All Grades

#### **Overall Placement**

Students Assessed/Total: 337/349



### Hills Garrison – iReady Reading All Grades

#### Placement by Domain

| Phonological Awareness (PA)                 |  |
|---------------------------------------------|--|
| Phonics (PH)                                |  |
| High-Frequency Words (HFW)                  |  |
| Vocabulary (VOC)                            |  |
| Comprehension: Literature (LIT)             |  |
| Comprehension: Informational Text<br>(INFO) |  |

### Hills Garrison – iReady Reading

| Grade   |                  | Overall Grade-Level Placement | 0   | ٠   |     | •   | 8  | Students<br>Assessed/Total |  |
|---------|------------------|-------------------------------|-----|-----|-----|---