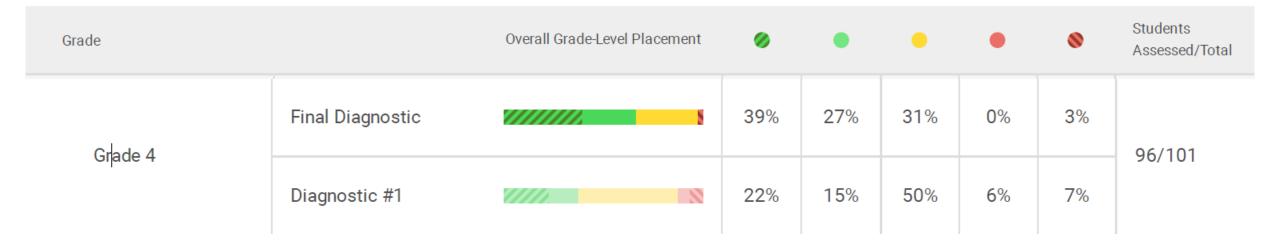

| Grade   |                  | Overall Grade-Level Placement | 0   | •   |     | •  | 8  | Students<br>Assessed/Total |
|---------|------------------|-------------------------------|-----|-----|-----|----|----|----------------------------|
| Grade 4 | Final Diagnostic |                               | 42% | 20% | 31% | 3% | 3% | 118/122                    |
|         | Diagnostic #1    |                               | 18% | 20% | 48% | 6% | 8% |                            |