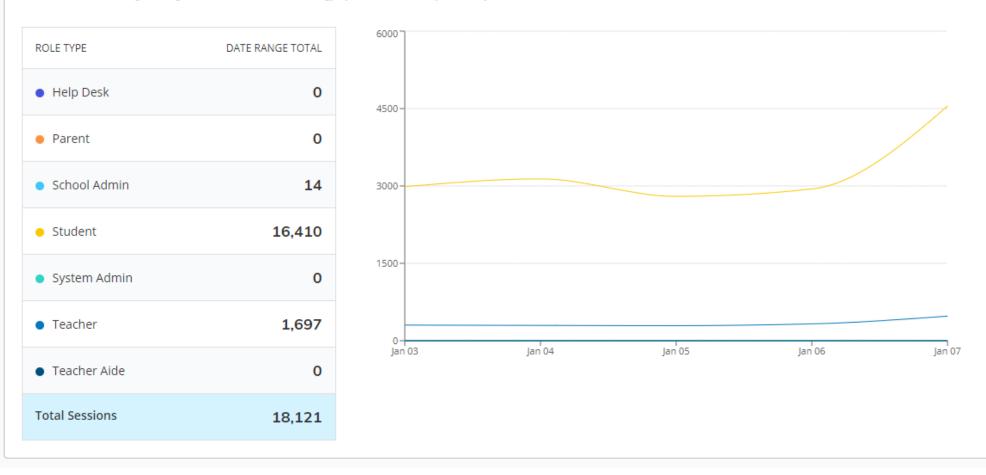

## **Alvirne High School – Sessions by Role**

#### Jan 3, 2022 to Jan 7, 2022

#### SESSIONS BY ROLE

Tracks when a user logs in, logs out, or returns to Schoology after 30 minutes of inactivity