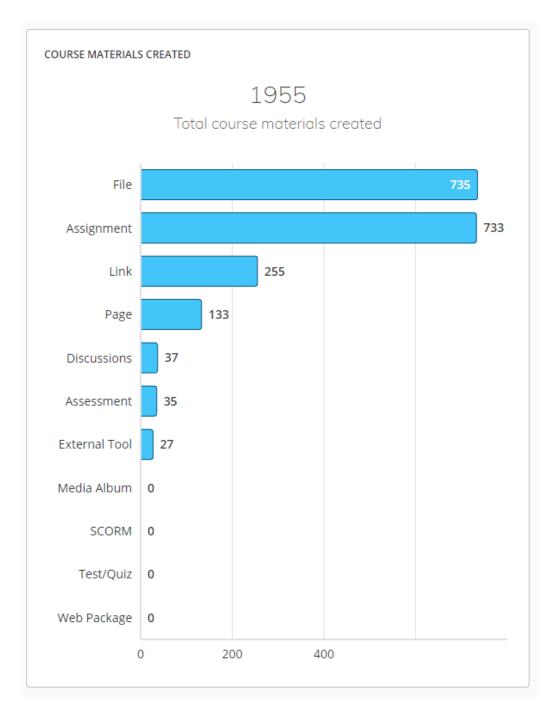

## Alvirne High School Course Materials Created

# **Alvirne High School**

**Course Material Breakdown** 

| COURSE MATERIALS BREAKDOWN |               |       |  |  |
|----------------------------|---------------|-------|--|--|
| MATERIAL TYPE              | SUBMISSIONS 1 | VIEWS |  |  |
| 💉 Assignment               | 6153          | 31121 |  |  |
| 🌧 Assessment               | 507           | 2350  |  |  |
| niscussions                | 326           | 1031  |  |  |
| 눩 Test/Quiz                | _             | _     |  |  |
| File                       | _             | 2655  |  |  |
| 🕜 Link                     | _             | 3021  |  |  |
| 🔒 External Tool            | _             | 1077  |  |  |
| Page                       | _             | 3888  |  |  |
| 👿 Media Album              | _             | 2     |  |  |
| SCORM                      | _             | _     |  |  |
| Web Package                | _             | _     |  |  |
| Totals                     | 6986          | 45145 |  |  |
|                            |               |       |  |  |