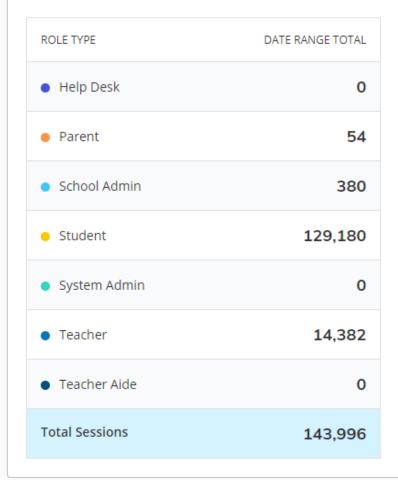

## Hudson Memorial – Sessions by Role

#### Jan 3, 2022 to Jan 7, 2022

#### SESSIONS BY ROLE

Tracks when a user logs in, logs out, or returns to Schoology after 30 minutes of inactivity

Remote learning day