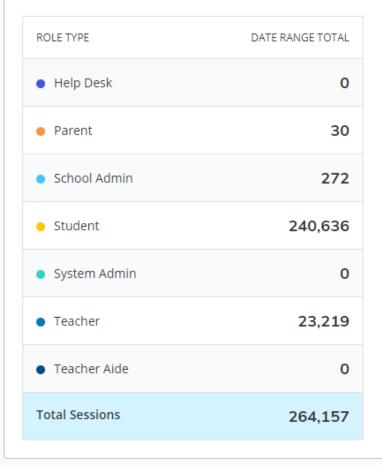

## Hudson Memorial – Sessions by Role

#### Jan 3, 2022 to Jan 7, 2022

#### SESSIONS BY ROLE

Tracks when a user logs in, logs out, or returns to Schoology after 30 minutes of inactivity

Remote learning day