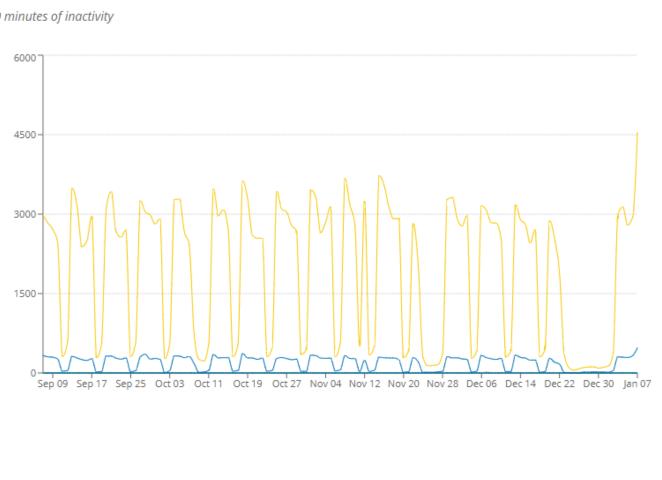

## Hudson Memorial – Sessions by Role

#### Sep 7, 2021 to Jan 7, 2022

#### SESSIONS BY ROLE

Tracks when a user logs in, logs out, or returns to Schoology after 30 minutes of inactivity