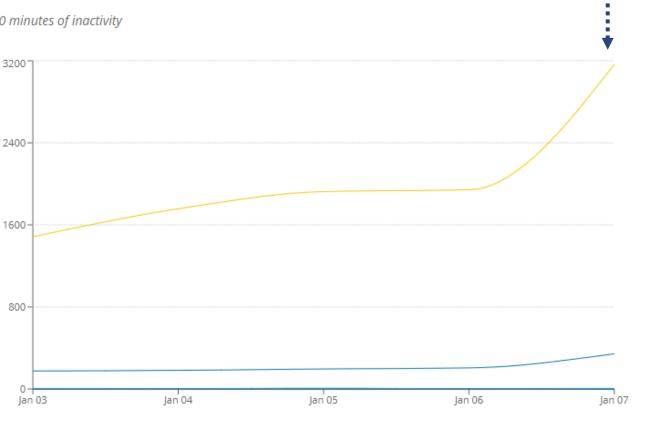

#### SESSIONS BY ROLE

Tracks when a user logs in, logs out, or returns to Schoology after 30 minutes of inactivity

Remote learning day