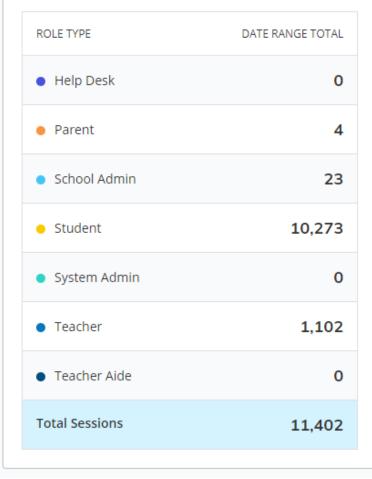

## Hudson Memorial – Sessions by Role

#### Jan 3, 2022 to Jan 7, 2022

#### SESSIONS BY ROLE

Tracks when a user logs in, logs out, or returns to Schoology after 30 minutes of inactivity

Remote learning day