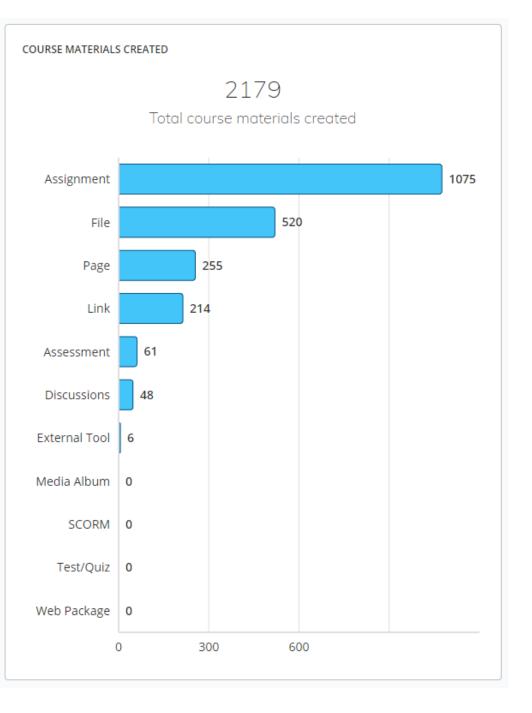

## Alvirne High School Course Materials Created

# **Alvirne High School**

**Course Material Breakdown** 

| COURSE MATERIALS BREAKDOWN |               |       |  |  |
|----------------------------|---------------|-------|--|--|
| MATERIAL TYPE              | SUBMISSIONS 1 | VIEWS |  |  |
| 💉 Assignment               | 6153          | 31121 |  |  |
| 🌧 Assessment               | 507           | 2350  |  |  |
| niscussions                | 326           | 1031  |  |  |
| 눩 Test/Quiz                | _             | _     |  |  |
| File                       | _             | 2655  |  |  |
| 🕜 Link                     | _             | 3021  |  |  |
| 🔒 External Tool            | _             | 1077  |  |  |
| Page                       | _             | 3888  |  |  |
| 👿 Media Album              | _             | 2     |  |  |
| SCORM                      | _             | _     |  |  |
| Web Package                | _             | _     |  |  |
| Totals                     | 6986          | 45145 |  |  |
|                            |               |       |  |  |