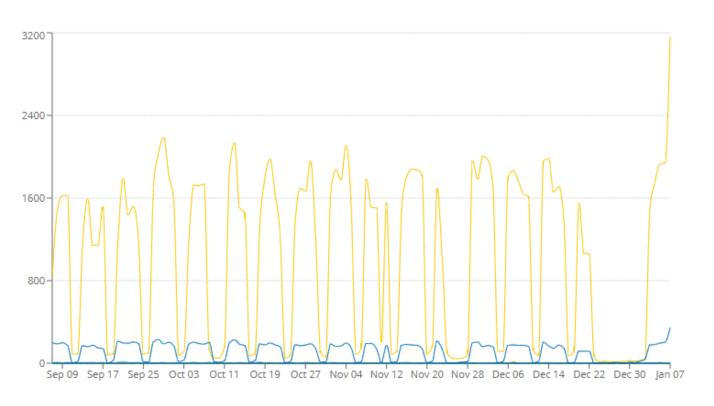

## Hudson Memorial – Sessions by Role

#### Sep 7, 2021 to Jan 7, 2022

#### SESSIONS BY ROLE

Tracks when a user logs in, logs out, or returns to Schoology after 30 minutes of inactivity