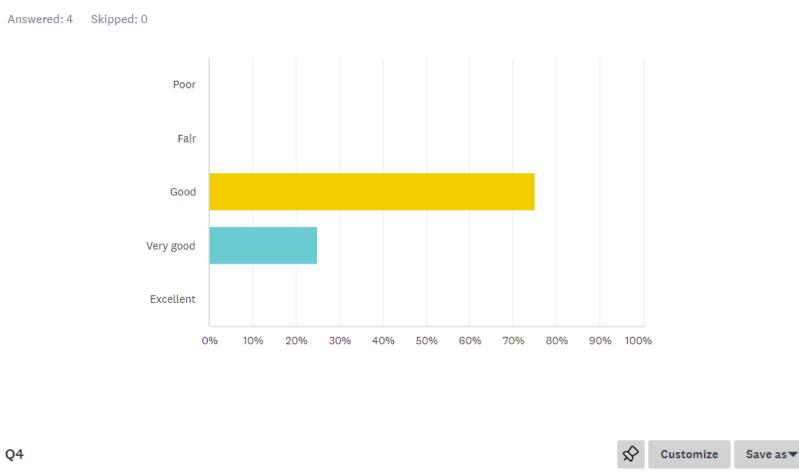

## In the average NH high school classroom:

- **9** students have felt sad or hopeless almost every day for the past 2 weeks
- 8 students live with someone who has abused drugs/alcohol
- **5** students have seriously considered suicide in the past 12 months
- 5 students have been bullied on school property
- 4 students have witnessed domestic violence
- 2 students have a parent or caregiver in jail/prison
- **1** students has slept away from home because they were kicked out, ran away, or abandoned